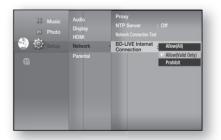

ough a network connection. To enjoy this feature, you must first perform the LAN connection (see page 30) or Wireless Lan adapter connection to the USB slot.

\* You must have a minimum 1 GB USB Memory device inserted in one of the USB slots in order to download content from BD-LIVE.

The Internet connection may be restricted while you are using BD-LIVE contents.

To setup, follow steps 1~3 on page 51.

- 4. Press the ▲▼ buttons to select BD-LIVE Internet
   Connection, then press the ENTER or ► button.
  - Allow (All) : The Internet connection will be allowed for all BD-LIVE contents.
  - Allow (Valid Only) : The Internet connection will be allowed only for BD-LIVE contents containing a valid certificate.
  - **Prohibit** : No Internet connection will be allowed for any BD-LIVE content.



- What is a valid certificate? When the Blu-ray Home Theater uses BD-LIVE to send the disc data and request to the server to certify the disc, the server uses the transferred data to check if the disc is valid and sends the certificate back to the player.
  - The Internet connection may be restricted while you are using BD-LIVE contents.

# BD data management

BD Data (stored in external USB flash memory) is Blu-ray Disc content such as trailers and other special features downloaded from the BD-LIVE service or Blu-ray Discs.

\* You must have a minimum 1GB USB Memory device inserted in one of the USB slots in order to download content from BD-LIVE.

## SYSTEM DEVICE MANAGEMENT

You can manage user data stored in BD data.

- **1.** With the unit in Stop mode, press the **MENU** button.
-